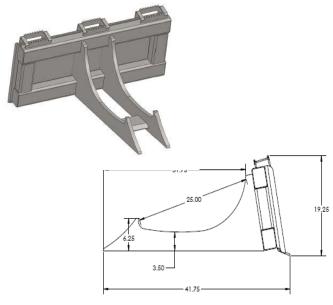

## Rock/Stump Digger

Model #33041

1' T-1 Tines

₹ 7½" between tines

Dig out large rocks and stumps with ease

| Specifications |                   |  |  |  |  |
|----------------|-------------------|--|--|--|--|
| Overall Width  | 41.75"            |  |  |  |  |
| Overall Depth  | 31.25"            |  |  |  |  |
| Overall Height | 19.25"            |  |  |  |  |
| Tines          | 1" T-1 Steel      |  |  |  |  |
| Mount Plate    | 5/16" Grade 50    |  |  |  |  |
| Cutting edge   | ³¼ x 6 1055 Steel |  |  |  |  |
| Tubing         | 3 x 4 x 1/4"      |  |  |  |  |
| Weight         | 334 lbs.          |  |  |  |  |