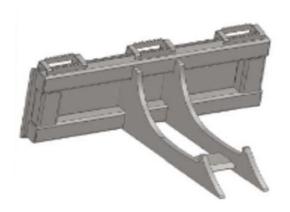

## Rock/Stump Digger

Model #33041

1' T-1 Tines

₹ 7½" between tines

Dig out large rocks and stumps with ease

| Specifications |                   |  |  |  |  |
|----------------|-------------------|--|--|--|--|
| Overall Width  | 41.75"            |  |  |  |  |
| Overall Depth  | 31.25"            |  |  |  |  |
| Overall Height | 19.25"            |  |  |  |  |
| Tines          | 1" T-1 Steel      |  |  |  |  |
| Mount Plate    | 5/16" Grade 50    |  |  |  |  |
| Cutting edge   | ³¼ x 6 1055 Steel |  |  |  |  |
| Tubing         | 3 x 4 x 1/4"      |  |  |  |  |
| Weight         | 334 lbs.          |  |  |  |  |

## Skid Steer Rock & Stump Digger

| Model #  | Description            | WT. | List    |
|----------|------------------------|-----|---------|
| LA 33041 | Rock/Stump Digger USSM | 334 | 1459.00 |

rock/stump digger